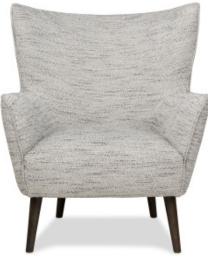

# DIABLO UPHOLSTERY COLLECTION

Armchair - Dara Gravel 143170

#### PRODUCT OVERVIEW 65% viscose, 15% linen and 20% polyester upholstery Solid and engineered wood frame

Solid and engineered wood frame Foam and fiber-filled seat and back Birch legs

**DIABLO UPHOLSTERY COLLECTION**